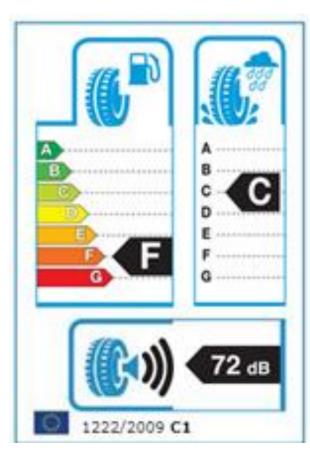

onstruction
  - **O** Low bead filler volume
  - **•** Reduced sidewall gauge thickness





### Test Results vs.Lassa Phenoma







TÜV SÜD benchmark test results (Report No. 713085909-DS-BM, July-September 2016, size 225/45R17 94Y XL)

### **Test Results vs.Competitors**













TÜV SÜD benchmark test results (Report No. 713085909-DS-BM, July-September 2016, size 225/45R17 94Y XL)



### Test Results vs.Robustness



Lassa Driveways Sport is the most durable tire that losed air in highest speed within the competitors in Harsh Use Test.

Harsh Use Test condition: Tires run over a defined rail and the speed is stepwise raised during the test

TÜV SÜD benchmark test results (Report No. 713085909-DS-BM, July-September 2016, size 225/45R17 94Y XL)



DRIVE

*ZLAS* 

### Label Grades







<







**>**Technical Features and Performance



### Size Line Up



| Rim | Series | Size                              |   |
|-----|--------|-----------------------------------|---|
|     | 40     | 245/40R17 95Y XL DRIVEWAYS SPORT  |   |
|     |        | 205/45R17 88W XL DRIVEWAYS SPORT  |   |
| 17  |        | 215/45R17 91Y XL DRIVEWAYS SPORT  |   |
| 17  | 45     | 225/45R17 94Y XL DRIVEWAYS SPORT  |   |
|     |        | 235/45R17 97Y XL DRIVEWAYS SPORT  |   |
|     |        | 245/45R17 99Y XL DRIVEWAYS SPORT  |   |
|     | 35     | 255/35R18 94Y XL DRIVEWAYS SPORT  |   |
|     | 40     | 225/40R18 92W XL DRIVEWAYS SPORT  |   |
|     |        | 225/40R18 92Y XL DRIVEWAYS SPORT  |   |
|     |        | 235/40R18 95Y XL DRIVEWAYS SPORT  |   |
| 18  |        | 245/40R18 97Y XL DRIVEW