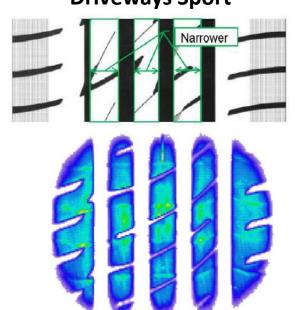

#### **New Pattern Design**

- ✓ Narrower ribs compared to Phenoma, helps heat reduction.
- $\checkmark\,$  Improved wet and dry performance
- $\checkmark\,$  Shorter wet and dry brake distance

#### **Driveways Sport**