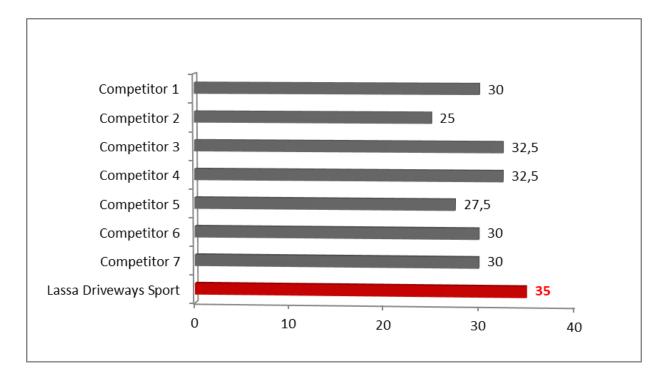

### **Test Results vs.Competitors**

TÜV SÜD benchmark test results (Report No. 713085909-DS-BM, July-September 2016, size 225/45R17 94Y XL)