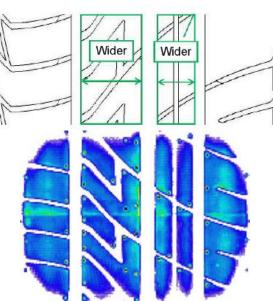

#### **New Pattern Design**

- ✓ Narrower ribs compared to Phenoma, helps heat reduction.
- $\checkmark\,$  Improved wet and dry performance
- $\checkmark\,$  Shorter wet and dry brake distance

#### Phenoma