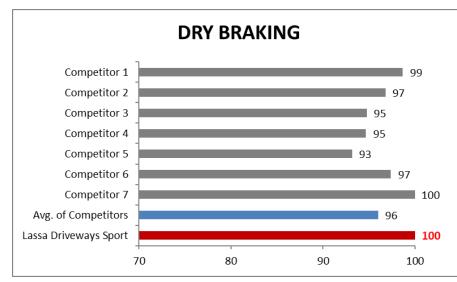

### **Test Results vs.Competitors**

TÜV SÜD benchmark test results (Report No. 713085909-DS-BM, July-September 2016, size 225/45R17 94Y XL)

TÜV SÜD benchmark test results (Report No. 713085909-DS-BM, July-September 2016, size 225/45R17 94Y XL)

DRIVE

*ZLAS* 