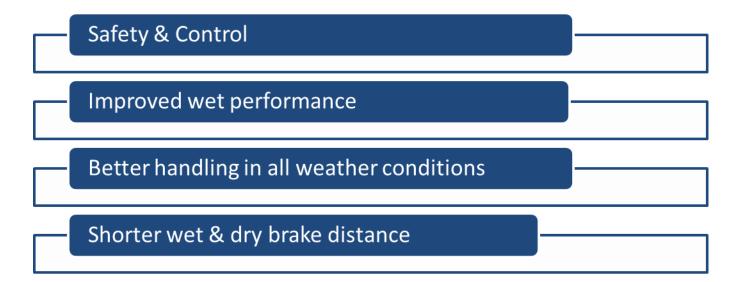

#### **New Pattern Design**

- ✓ Narrower ribs compared to Phenoma, helps heat reduction.
- $\checkmark\,$  Improved wet and dry performance
- $\checkmark\,$  Shorter wet and dry brake distance