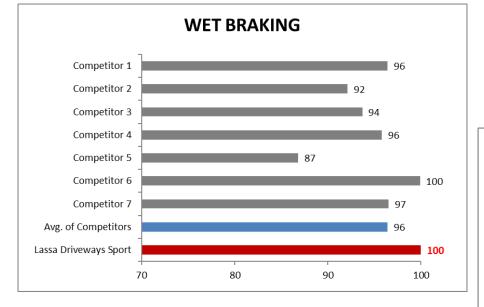

### **Test Results vs.Competitors**

TÜV SÜD benchmark test results (Report No. 713085909-DS-BM, July-September 2016, size 225/45R17 94Y XL)

TÜV SÜD benchmark test results (Report No. 713085909-DS-BM, July-September 2016, size 225/45R17 94Y XL)

DRIVE

*ZLAS* 