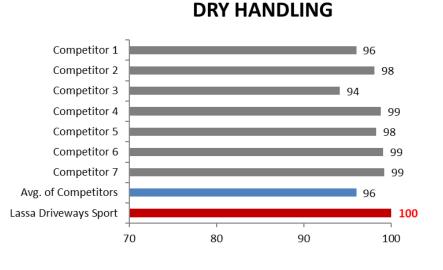

### **Test Results vs.Competitors**

TÜV SÜD benchmark test results (Report No. 713085909-DS-BM, July-September 2016, size 225/45R17 94Y XL)

TÜV SÜD benchmark test results (Report No. 713085909-DS-BM, July-September 2016, size 225/45R17 94Y XL)

DRIVE

*ZLAS* 