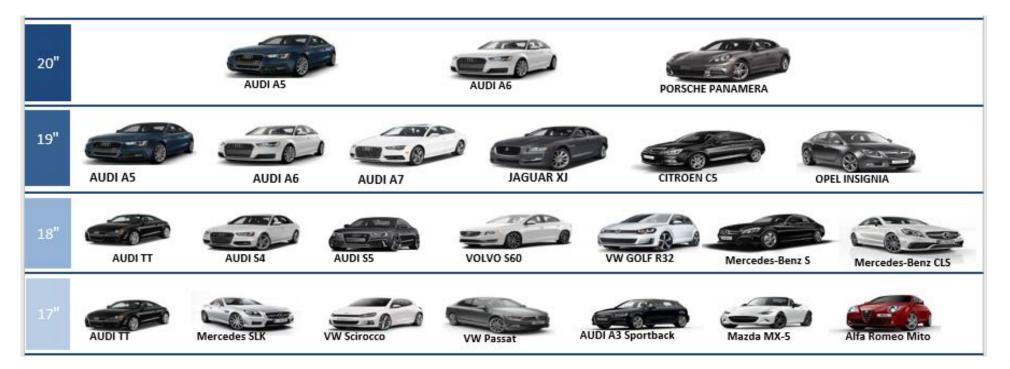

## Passenger Product Positioning Map - LASSA

DRIVEWAYS SPORT

### **Product Positioning**

## Target Vehicles

Compact, medium and luxury sports and high-performance vehicle users who prefer enjoying sporty driving sensations.

## Product Fitment by Car Models

**Compact, medium, luxury sports and high-performance vehicles** 

**High performance without** 

compromising durability...

Driveways Sport is a "High performance" tyre developed for compact, medium, luxury and sportive car users who enjoy sporty driving style.