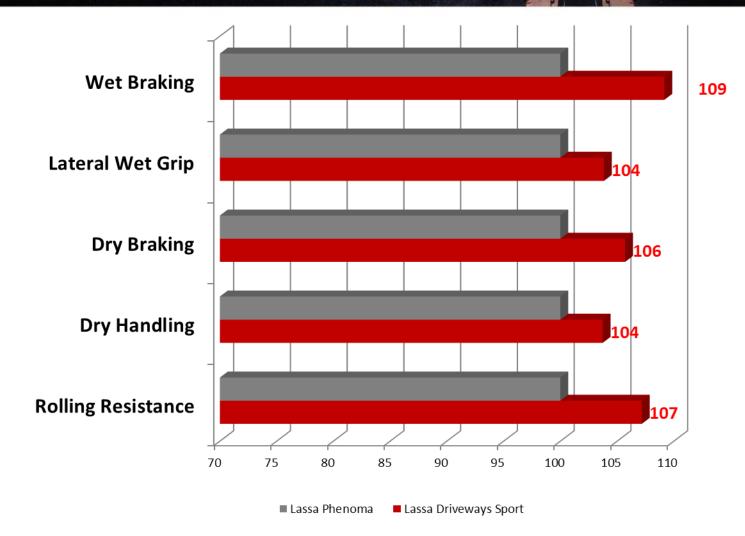

### Test Results vs.Lassa Phenoma

TÜV SÜD benchmark test results (Report No. 713085909-DS-BM, July-September 2016, size 225/45R17 94Y XL)