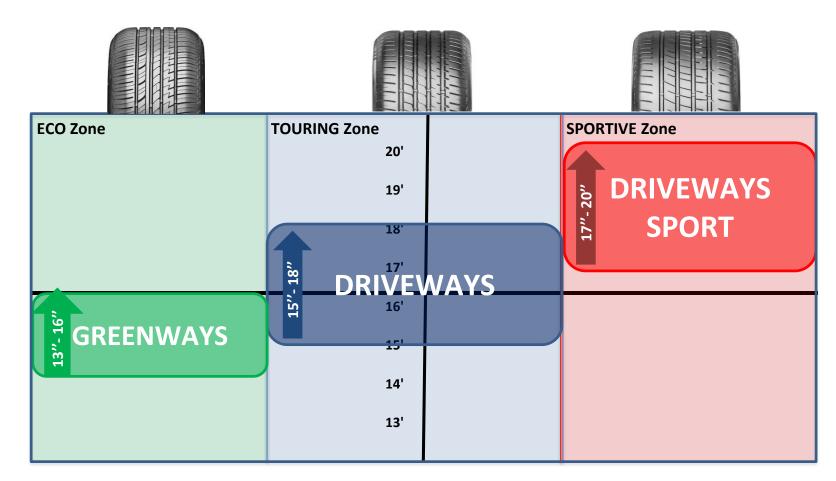

## Passenger Product Positioning Map - LASSA

DRIVEWAYS SPORT

### **Product Positioning**

## Target Vehicles

Compact, medium and luxury sports and high-performance vehicle users who prefer enjoying sporty driving sensations.

## Product Fitment by Car Models

**Compact, medium, luxury sports and high-performance vehicles** 

**High performance without** 

compromising durability...

Driveways Sport is a "High performance" tyre developed for compact, medium, luxury and sportive car users who enjoy sporty driving style.