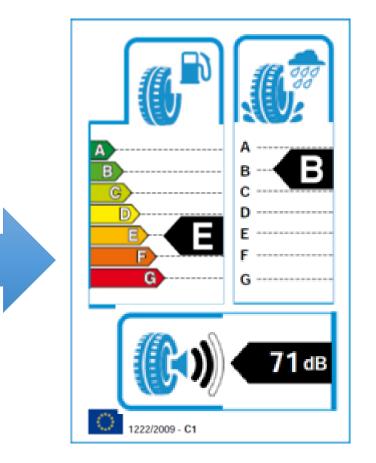

struction
  - **O** Low bead filler volume
  - **•** Reduced sidewall gauge thickness





### Test Results vs.Lassa Phenoma







TÜV SÜD benchmark test results (Report No. 713085909-DS-BM, July-September 2016, size 225/45R17 94Y XL)

### **Test Results vs.Competitors**













TÜV SÜD benchmark test results (Report No. 713085909-DS-BM, July-September 2016, size 225/45R17 94Y XL)



### Test Results vs.Robustness



Lassa Driveways Sport is the most durable tire that losed air in highest speed within the competitors in Harsh Use Test.

Harsh Use Test condition: Tires run over a defined rail and the speed is stepwise raised during the test

TÜV SÜD benchmark test results (Report No. 713085909-DS-BM, July-September 2016, size 225/45R17 94Y XL)



DRIVE

*ZLAS* 

### Label Grades







<







**>**Technical Features and Performance



### Size Line Up



| Rim | Series | Size                              |   |
|-----|--------|-----------------------------------|---|
|     | 40     | 245/40R17 95Y XL DRIVEWAYS SPORT  |   |
|     |        | 205/45R17 88W XL DRIVEWAYS SPORT  |   |
| 17  |        | 215/45R17 91Y XL DRIVEWAYS SPORT  |   |
| 17  | 45     | 225/45R17 94Y XL DRIVEWAYS SPORT  |   |
|     |        | 235/45R17 97Y XL DRIVEWAYS SPORT  |   |
|     |        | 245/45R17 99Y XL DRIVEWAYS SPORT  |   |
|     | 35     | 255/35R18 94Y XL DRIVEWAYS SPORT  |   |
|     | 40     | 225/40R18 92W XL DRIVEWAYS SPORT  |   |
|     |        | 225/40R18 92Y XL DRIVEWAYS SPORT  |   |
|     |        | 235/40R18 95Y XL DRIVEWAYS SPORT  |   |
| 18  |        | 245/40R18 97Y XL DRIVEWAY